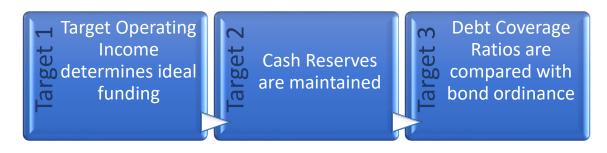

#### 1. Target One: Operating Income (ROR)

The optimal target for setting rates is the establishment of a target operating income to consistently fund capital improvements and replacements. Development of this target considers the following:

#### 2. Target Two: Minimum Cash Reserve Calculation

To help ensure timely completion of capital improvements and enable the utility to meet requirements for large unexpected expenditures and risk factors the recommended minimum level of cash reserves will be identified. Development of the minimum cash reserves considers several factors specific to each utility, a sample list is below:

#### 3. Target Three: Debt Coverage Ratio

Based on review of bond issues and debt service schedules, the principal and interest expense will be identified and incorporated into the analysis. We will provide a table as shown below to compare projected Debt Service Ratios with requirements in the Bond Ordinance.