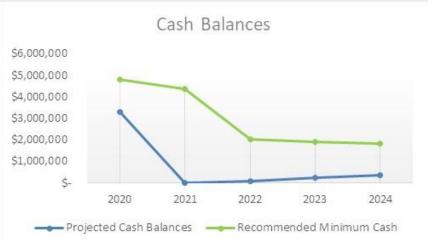

- Working capital
- Variations in expenses
- Capital improvement programs
- Annual bond payments
- Exposure to catastrophic events such as extreme weather

| Description                                           | P    | rojected Y1 | P  | projected Y2 | P  | rojected Y3 | Р  | rojected Y4 | Pi | rojected Y5 |
|-------------------------------------------------------|------|-------------|----|--------------|----|-------------|----|-------------|----|-------------|
| Minimum Cash Reserve Levels Determinants              |      |             |    |              |    |             |    |             |    |             |
| Operation & Maintenance Less Depreciation Expense     | \$   | 1,802,544   | \$ | 1,865,927    | \$ | 1,945,369   | \$ | 1,999,887   | \$ | 2,033,039   |
| Purchase Water Expense                                |      | 1,817,580   |    | 1,872,107    |    | 1,928,270   |    | 1,986,119   |    | 1,986,119   |
| Historical Rate Base                                  |      | 31,935,662  |    | 33,785,662   |    | 34,555,662  |    | 35,125,662  |    | 35,720,662  |
| Current Portion of Debt Service Payment               |      | 3,348,140   |    | 3,439,210    |    | 1,057,370   |    | 1,074,620   |    | 1,090,960   |
| Five Year Capital Improvements - Net of bond proceeds |      | 6,448,000   |    | 3,785,000    |    | 1,935,000   |    | 1,165,000   |    | 595,000     |
| Minimum Cash Reserve Allocation                       |      |             |    |              |    |             |    |             |    |             |
| Operation & Maintenance Less Depreciation Expense     |      | 12.3%       |    | 12.3%        |    | 12.3%       |    | 12.3%       |    | 12.3%       |
| Purchase Water Expense                                |      | 9.4%        |    | 9.4%         |    | 9.4%        |    | 9.4%        |    | 9.4%        |
| Historical Rate Base                                  |      | 1%          |    | 1%           |    | 1%          |    | 1%          |    | 1%          |
| Current Portion of Debt Service Payment               |      | 83%         |    | 83%          |    | 83%         |    | 83%         |    | 83%         |
| Five Year Capital Improvements - Net of bond proceeds |      | 20%         |    | 20%          |    | 20%         |    | 20%         |    | 20%         |
| % Plant Depreciated                                   |      | 44%         |    | 44%          |    | 46%         |    | 48%         |    | 49%         |
| Calculated Minimum Cash Level                         |      |             |    |              |    |             |    |             |    |             |
| Operation & Maintenance Less Depreciation Expense     | \$   | 222,231     | \$ | 230,046      | \$ | 239,840     | \$ | 246,561     | \$ | 250,649     |
| Purchase Water Expense                                |      | 170,786     |    | 175,909      |    | 181,187     |    | 186,622     |    | 186,622     |
| Historical Rate Base                                  |      | 319,357     |    | 337,857      |    | 345,557     |    | 351,257     |    | 357,207     |
| Current Portion of Debt Service Reserve               |      | 2,778,956   |    | 2,854,544    |    | 877,617     |    | 891,935     |    | 905,497     |
| Five Year Capital Improvements - Net of bond proceeds |      | 1,289,600   |    | 757,000      |    | 387,000     |    | 233,000     |    | 119,000     |
| Minimum Cash Reserve Levels                           | \$   | 4,780,930   | \$ | 4,355,356    | \$ | 2,031,200   | \$ | 1,909,375   | \$ | 1,818,974   |
| Projected Cash Reserve                                | s \$ | 3,295,606   | \$ | 8,475        | \$ | 83,809      | \$ | 256,975     | \$ | 380,094     |

|        |                | Adjusted    | Target     | Debt     | Projected   |              | Capital      | Bond Issues |  |
|--------|----------------|-------------|------------|----------|-------------|--------------|--------------|-------------|--|
| Fiscal | Projected Rate | Operating   | Operating  | Coverage | Cash        | Recommended  | Improvements | Including   |  |
| Year   | Adjustments    | Income      | Income     | Ratio    | Balances    | Minimum Cash | Plan         | Fees        |  |
| Y1     | 0.0%           | \$1,264,105 | \$ 825,328 | 0.67     | \$3,295,606 | \$ 4,780,930 | 2,663,000    | \$-         |  |
| Y2     | 0.0%           | \$1,146,455 | 999,432    | 0.63     | \$ 8,475    | 4,355,356    | 1,850,000    | -           |  |
| Y3     | 0.0%           | \$1,011,115 | 1,051,941  | 1.95     | \$ 83,809   | 2,031,200    | 770,000      | -           |  |
| Y4     | 0.0%           | \$ 899,021  | 1,102,101  | 1.83     | \$ 256,975  | 1,909,375    | 570,000      | -           |  |
| Y5     | 0.0%           | \$ 866,148  | 1,158,301  | 1.80     | \$ 380,094  | 1,818,974    | 595,000      | -           |  |

|        |                | Adjusted    | Target     | Debt     | Projected   |              | Capital      | Bond Issues |
|--------|----------------|-------------|------------|----------|-------------|--------------|--------------|-------------|
| Fiscal | Projected Rate | Operating   | Operating  | Coverage | Cash        | Recommended  | Improvements | Including   |
| Year   | Adjustments    | Income      | Income     | Ratio    | Balances    | Minimum Cash | Plan         | Fees        |
| Y1     | 0.5%           | \$1,287,757 | \$ 825,328 | 0.68     | \$3,319,258 | \$ 4,380,930 | 2,663,000    | \$-         |
| Y2     | 0.5%           | \$1,193,877 | 888,009    | 0.64     | \$2,079,668 | 3,955,356    | 1,850,000    | 2,000,000   |
| Y3     | 0.5%           | \$1,082,426 | 937,573    | 2.02     | \$2,236,668 | 2,031,200    | 770,000      | -           |
| Y4     | 0.5%           | \$ 994,341  | 983,998    | 1.93     | \$2,515,919 | 1,909,375    | 570,000      | -           |
| Y5     | 1.0%           | \$1,009,725 | 1,036,265  | 1.94     | \$2,793,910 | 1,818,974    | 595,000      | -           |