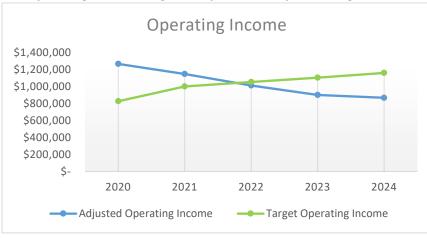

#### Sample Report Table of Operating Income Target Compared to Projected Targets

| Description                          | Pro | ojected Y1 | Pre | ojected Y2 | Pr    | ojected Y3 | Pro | ojected Y4 | Pre | ojected Y5 |  |
|--------------------------------------|-----|------------|-----|------------|-------|------------|-----|------------|-----|------------|--|
| Target Operating Income Determinants |     |            |     |            |       |            |     |            |     |            |  |
| Net Book Value/Working Capital       | \$  | 17,733,931 | \$  | 18,799,691 | \$    | 18,733,052 | \$  | 18,439,612 | \$  | 18,147,872 |  |
| Outstanding Principal on Debt        |     | 6,320,000  |     | 3,000,000  |       | 2,040,000  |     | 1,040,000  |     | -          |  |
| System Equity                        | \$  | 11,413,931 | \$  | 15,799,691 | \$    | 16,693,052 | \$  | 17,399,612 | \$  | 18,147,872 |  |
| Debt:Equity Ratio                    |     | 36% 16     |     | 16%        | 11%   |            |     | 6%         |     | 0%         |  |
| Target Operating Income Allocation   |     |            |     |            |       |            |     |            |     |            |  |
| Interest on Debt                     |     | 2.98%      |     | 3.97%      |       | 4.77%      |     | 7.18%      |     | 0.00%      |  |
| System Equity                        |     | 5.58%      |     | 5.57%      | 5.57% |            |     | 5.91%      |     | 6.10%      |  |
| Target Operating Income              |     |            |     |            |       |            |     |            |     |            |  |
| Interest on Debt                     | \$  | 188,140    | \$  | 119,210    | \$    | 97,370     | \$  | 74,620     | \$  | 50,960     |  |
| System Equity                        | \$  | 637,188    | \$  | 880,222    | \$    | 954,571    | \$  | 1,027,481  | \$  | 1,107,341  |  |
| Target Operating Income              | \$  | 825,328    | \$  | 999,432    | \$    | 1,051,941  | \$  | 1,102,101  | \$  | 1,158,301  |  |
| Projected Operating Income           | \$  | 1,264,105  | \$  | 1,146,455  | \$    | 1,011,115  | \$  | 899,021    | \$  | 866,148    |  |
| Rate of Return in %                  |     | 4.7%       |     | 5.3%       |       | 5.6%       |     | 6.0%       |     | 6.4%       |  |

|        |                | Adjusted    | Target     | Debt     | Projected   |              | Capital      | Bond Issues |  |
|--------|----------------|-------------|------------|----------|-------------|--------------|--------------|-------------|--|
| Fiscal | Projected Rate | Operating   | Operating  | Coverage | Cash        | Recommended  | Improvements | Including   |  |
| Year   | Adjustments    | Income      | Income     | Ratio    | Balances    | Minimum Cash | Plan         | Fees        |  |
| Y1     | 0.0%           | \$1,264,105 | \$ 825,328 | 0.67     | \$3,295,606 | \$ 4,780,930 | 2,663,000    | \$-         |  |
| Y2     | 0.0%           | \$1,146,455 | 999,432    | 0.63     | \$ 8,475    | 4,355,356    | 1,850,000    | -           |  |
| Y3     | 0.0%           | \$1,011,115 | 1,051,941  | 1.95     | \$ 83,809   | 2,031,200    | 770,000      | -           |  |
| Y4     | 0.0%           | \$ 899,021  | 1,102,101  | 1.83     | \$ 256,975  | 1,909,375    | 570,000      | -           |  |
| Y5     | 0.0%           | \$ 866,148  | 1,158,301  | 1.80     | \$ 380,094  | 1,818,974    | 595,000      | -           |  |

|        |                | Adjusted    | Target     | Debt     | Projected   |              | Capital      | Bond Issues |
|--------|----------------|-------------|------------|----------|-------------|--------------|--------------|-------------|
| Fiscal | Projected Rate | Operating   | Operating  | Coverage | Cash        | Recommended  | Improvements | Including   |
| Year   | Adjustments    | Income      | Income     | Ratio    | Balances    | Minimum Cash | Plan         | Fees        |
| Y1     | 0.5%           | \$1,287,757 | \$ 825,328 | 0.68     | \$3,319,258 | \$ 4,380,930 | 2,663,000    | \$-         |
| Y2     | 0.5%           | \$1,193,877 | 888,009    | 0.64     | \$2,079,668 | 3,955,356    | 1,850,000    | 2,000,000   |
| Y3     | 0.5%           | \$1,082,426 | 937,573    | 2.02     | \$2,236,668 | 2,031,200    | 770,000      | -           |
| Y4     | 0.5%           | \$ 994,341  | 983,998    | 1.93     | \$2,515,919 | 1,909,375    | 570,000      | -           |
| Y5     | 1.0%           | \$1,009,725 | 1,036,265  | 1.94     | \$2,793,910 | 1,818,974    | 595,000      | -           |